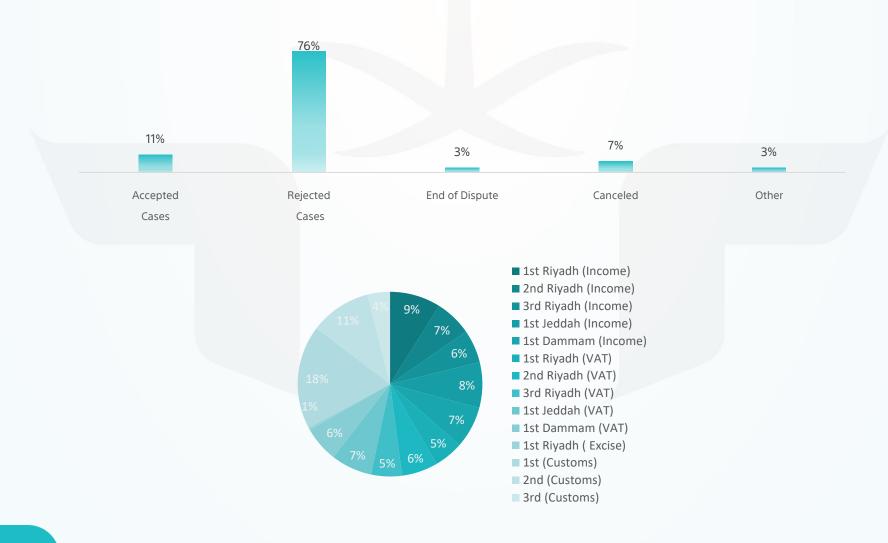

## **Completed Cases**

| nitial  | Committee              | Accepted<br>Cases | Rejected<br>Cases | End of Dispute | Canceled | Other | Total  |
|---------|------------------------|-------------------|-------------------|----------------|----------|-------|--------|
| Income  | 1 <sup>st</sup> Riyadh | 264               | 2,803             | 15             | 159      | 108   | 3,349  |
|         | 2 <sup>nd</sup> Riyadh | 68                | 2,100             | 38             | 135      | 84    | 2,425  |
|         | 3 <sup>rd</sup> Riyadh | 281               | 1,700             | 16             | 127      | 59    | 2,183  |
|         | 1 <sup>st</sup> Jeddah | 463               | 2,295             | 27             | 90       | 120   | 2,995  |
|         | 1 <sup>ST</sup> Dammam | 385               | 2,054             | 15             | 245      | 57    | 2,756  |
| VAT     | 1 <sup>st</sup> Riyadh | 217               | 1,197             | 185            | 285      | 41    | 1,925  |
|         | 2 <sup>nd</sup> Riyadh | 261               | 1,828             | 176            | 82       | 24    | 2,371  |
|         | 3 <sup>rd</sup> Riyadh | 251               | 1,536             | 97             | 100      | 44    | 2,028  |
|         | 1 <sup>st</sup> Jeddah | 291               | 2,033             | 116            | 230      | 33    | 2,703  |
|         | 1 <sup>ST</sup> Dammam | 363               | 1,622             | 150            | 143      | 87    | 2,365  |
| Excise  | 1 <sup>st</sup> Riyadh | 18                | 133               | 0              | 5        | 0     | 156    |
| Customs | 1 <sup>st</sup>        | -                 | - 1               | -              | -        | -     | 6,813  |
|         | 2 <sup>nd</sup>        | -                 | -                 | -              | -        | -     | 4,040  |
|         | 3 <sup>rd</sup>        | -                 | - /               | <u> </u>       | -        | -     | 1,478  |
|         | Total                  | 2,862             | 19,301            | 835            | 1,601    | 657   | 37,587 |